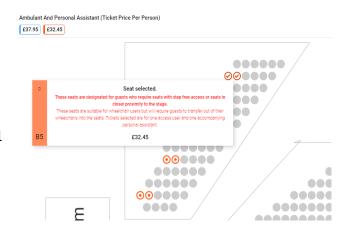

### Step one: Select your Seats

If you are using the seat picker...

- Seat pairs have been designated in Blocks B, C & D.
- These seats include a free of charge personal assistant ticket.
- The ticket price of 1 ticket has been split across the 2.

#### Wheelchair Viewing Platform

- Scroll down to the Wheelchair Accessible and Personal Assistant tab.
- Select your ticket type and change the quantity to 2.
- Tickets selected are for one access user and one accompanying personal assistant.

If you are using the select the best seats option...

- Scroll down to the Ambulant and Personal Assistant or Wheelchair Accessible and Personal Assistant tab.
- Select your ticket type and change the quantity to 2.
- Tickets selected are for one access user and one accompanying personal assistant.