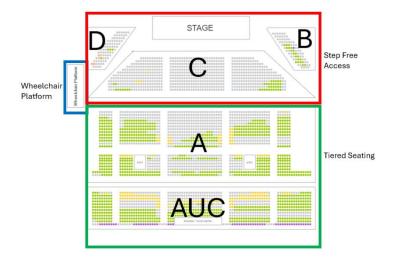

### Wheelchair Viewing Platform

- Spaces are limited and subject to availability on a first come first serve basis.
- There are 6 wheelchair spaces and 6 free of charge companion seats per concert on the wheelchair platform.

#### **Step Free Access**

- Access requirements can be accommodated on the flat areas of the auditorium in Blocks B, C & D.
- Spaces are limited, subject to availability and booked in advance on a first come first serve basis. (Please Note: Your view may be restricted as guests are not prohibited from standing in front of their seats).
- Pairs of seats have been designated in Blocks B, C & D. These seats are designated for those who require step free access, aisle access and being in a close proximity to the stage, exit and toilets.
- These seats include a free of charge personal assistant ticket, and the ticket price of 1 ticket has been split across the 2.

## **Other Seating**

- Blocks A and AUC are in the tiered section of the venue.
- These seats do not have step free access with a total of 34 steps from Block A Row A to Block AUC Row MM.