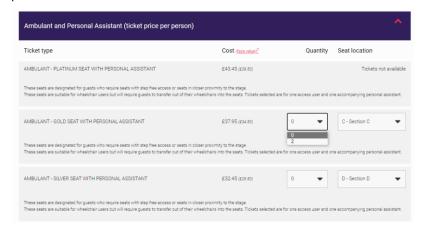

#### Wheelchair Viewing Platform

- Scroll down to the Wheelchair Accessible and Personal Assistant tab.
- Select your ticket type and change the quantity to 2.
- Tickets selected are for one access user and one accompanying personal assistant.

If you are using the select the best seats option...

- Scroll down to the Ambulant and Personal Assistant or Wheelchair Accessible and Personal Assistant tab.
- Select your ticket type and change the quantity to 2.
- Tickets selected are for one access user and one accompanying personal assistant.