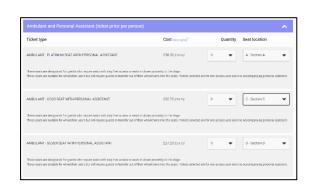

If you are using the select the best seats option...

- Scroll down to the Ambulant and Personal Assistant or Wheelchair Accessible and Personal Assistant tab.
- Select your ticket type and change the quantity to 2.
- Tickets selected are for one access user and one accompanying personal assistant.

#### Wheelchair Viewing Platform

- Scroll down to the Wheelchair Accessible and Personal Assistant tab.
- Select your ticket type and change the quantity to 2.
- Tickets selected are for one access user and one accompanying personal assistant.