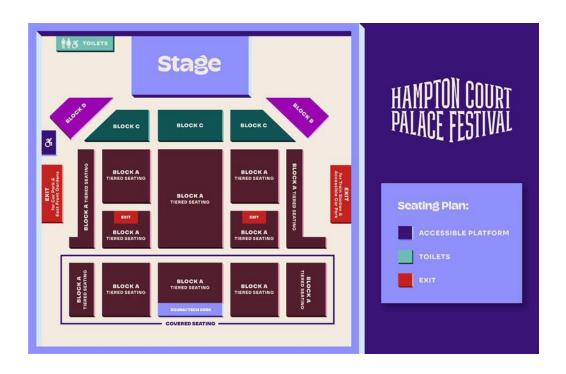

#### Accessible Viewing Platform

- Spaces are limited and subject to availability on a first come first serve basis.
- There are 6 wheelchair spaces and 6 free of charge companion seats per concert on the Accessible Platform.

#### Step Free Access

- Access requirements can be accommodated on the flat areas of the auditorium in Blocks B, C & D, and the front row of Block A.
- Spaces are limited, subject to availability and booked in advance on a first come first served basis. (Please Note: Your view may be restricted as guests are not prohibited from standing in front of their seats).
- Pairs of seats have been designated as Wheelchair or Ambulant Accessible Seating on our seat map. These seats are designated for those who require step-free access, aisle access, and are in closer proximity to the stage, exit and toilets.
- These seats include a free of charge Personal Assistant ticket, with the price of 1 ticket split across these 2 tickets.

### Other Seating

- Blocks A and AUC are in the tiered section of the venue.
- These seats do not have step free access with a total of 34 steps from Block A Row A to Block AUC Row MM.