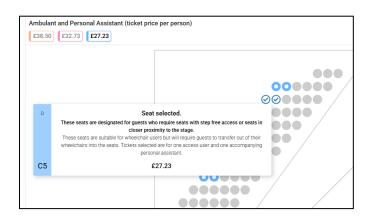

## Step one: Select your Seats

If you are using the seat picker...

- Seat pairs have been designated in Blocks B, C, D, and the front row of Block A.
- These seats include a free of charge Personal Assistant ticket.
- The ticket price of 1 ticket has been split across the 2.

#### Wheelchair Viewing Platform

- Scroll down to the Wheelchair Accessible and Personal Assistant tab.
- Select your ticket type and change the quantity to 2.
- Tickets selected are for one access user and one accompanying personal assistant.

If you are using the select the best seats option...

- Scroll down to the Ambulant and Personal Assistant or Wheelchair Accessible and Personal Assistant tab.
- Select your ticket type and change the quantity to 2.
- Tickets selected are for one access user and one accompanying personal assistant.