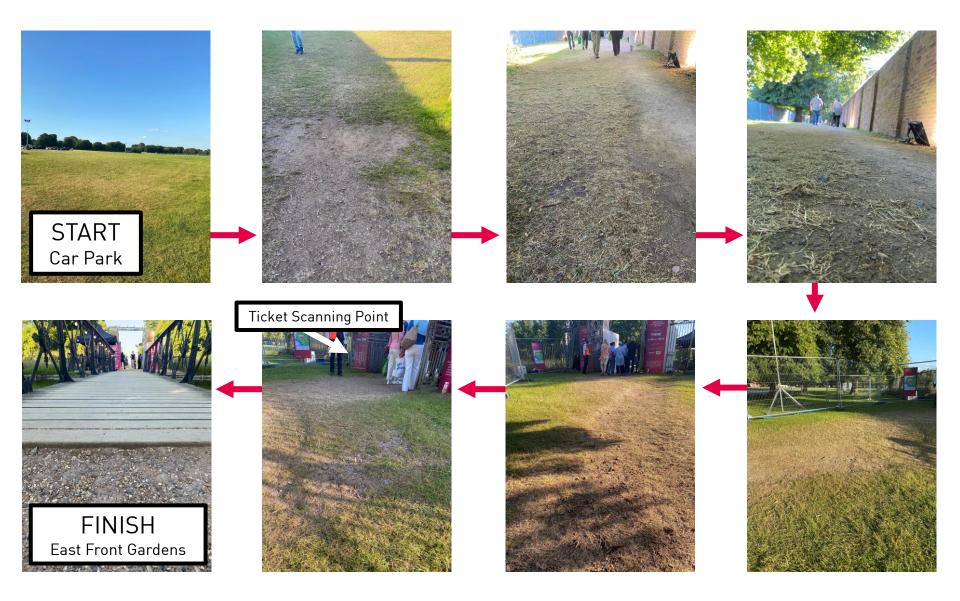

### Accessible Car Park

For Blue Badge holders, located by West Gate. Routes to East Front Gardens via <u>The Wilderness</u>, or to the Auditorium via <u>West Gate</u>

# West Gate

Entry route from Hampton Court Bridge, train station, Accessible Car Park

Ticket scanning & security point for entry into Base Court (Auditorium)