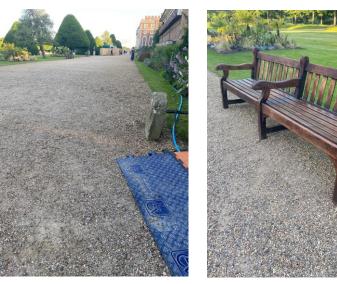

#### Gravel and grass terrain

# **East Front Gardens**

Gravel and grass terrain in the East Front Gardens