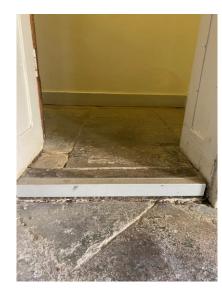

hair Platform:



# Auditorium Floor Seating

### Back to Map 🔭



Step Free Access to seats in Blocks B, C and D

Walkway between Blocks A and C





### Block B/D seating





Block C seating





Block C aisles

# **Auditorium Tiered Seating**



Back to Map Ҡ

Blocks A & AUC. This is tiered seating starting at floor level. Block AUC is under cover. There are up to 34 steps to climb here, depending on which row guests are seated in.



Alternative route to seats in block A/AUC. Underpass with stone terrain followed by stairs.



# Base Court Toilets (Closest to the Auditorium)





Accessible Toilet



Women's / men's toilets

# **East Front Toilets**

### Back to Map 🔭





Accessible Toilet

> Women's / men's toilets











# **Fountain Court Toilets**









Accessible Toilet



#### Step to enter women's toilets



Step to enter men's toilets