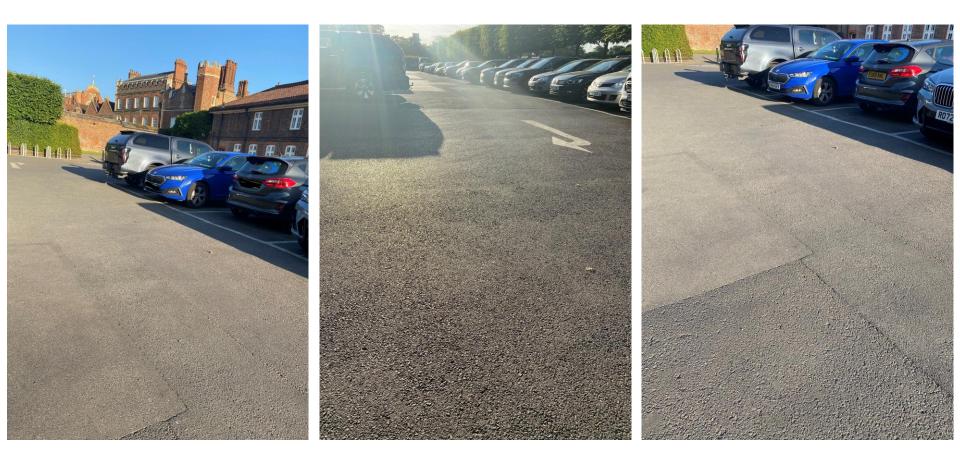

# **The Wilderness**

### Back to Map Ҡ

This is also the route to get from the Accessible Car Park to the East Front Gardens: