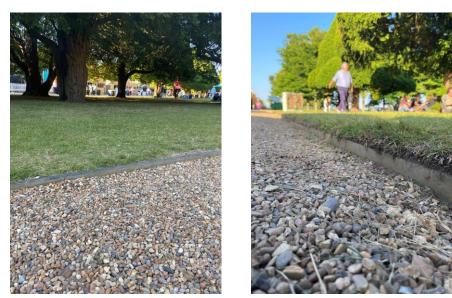

#### Gravel and grass terrain

# **East Front Gardens**

Gravel and grass terrain in the East Front Gardens