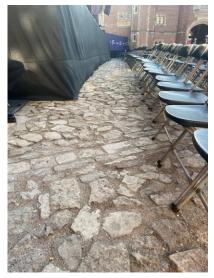

# Auditorium Floor Seating

### Back to Map 🔭

Step Free Access to seats in Blocks B, C and D

Walkway between Blocks A and C

### Block B/D seating

Block C seating

Block C aisles