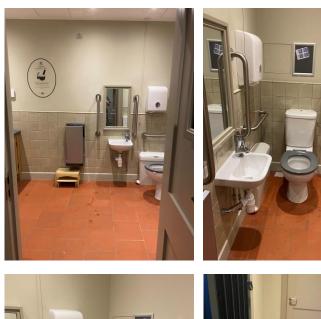

# Base Court Toilets (Closest to the Auditorium)

Accessible Toilet

Women's / men's toilets

# **East Front Toilets**

### Back to Map 🔭

Accessible Toilet

> Women's / men's toilets

# **Fountain Court Toilets**

Accessible Toilet

#### Step to enter women's toilets

Step to enter men's toilets