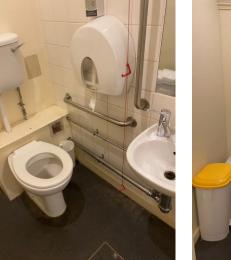

# **East Front Toilets**

### Back to Map 🔭

Accessible Toilet

> Women's / men's toilets