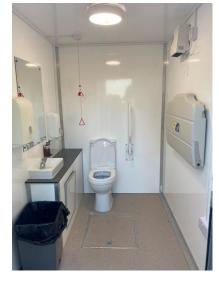

atre Bar

Route to Base Court (Auditorium):



# **Wheelchair Platform**

Route from Clock Court to Auditorium Wheelchair Platform:



# Auditorium Floor Seating

### Back to Map 🔭



Step Free Access to seats in Blocks B, C and D

Walkway between Blocks A and C





### Block B/D seating





Block C seating





Block C aisles

# **Auditorium Tiered Seating**



Back to Map Ҡ

Blocks A & AUC. This is tiered seating starting at floor level. Block AUC is under cover. There are up to 34 steps to climb here, depending on which row guests are seated in.



Alternative route to seats in block A/AUC. Underpass with stone terrain followed by stairs.



# Base Court Toilets (Closest to the Auditorium)





Accessible Toilet



Women's / men's toilets

# **East Front Toilets**

### Back to Map 🔭





Accessible Toilet

> Women's / men's toilets











# **Fountain Court Toilets**









Accessible Toilet



#### Step to enter women's toilets



Step to enter men's toilets