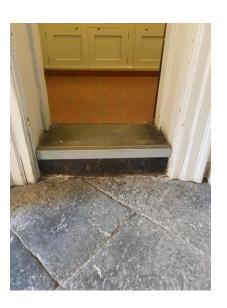

eating

### Back to Map 🔭



Step Free Access to seats in Blocks B, C and D

Walkway between Blocks A and C





### Block B/D seating





Block C seating





Block C aisles

# **Auditorium Tiered Seating**



Back to Map Ҡ

Blocks A & AUC. This is tiered seating starting at floor level. Block AUC is under cover. There are up to 34 steps to climb here, depending on which row guests are seated in.



Alternative route to seats in block A/AUC. Underpass with stone terrain followed by stairs.



# Base Court Toilets (Closest to the Auditorium)





Accessible Toilet



Women's / men's toilets

# **East Front Toilets**

### Back to Map 🔭





Accessible Toilet

> Women's / men's toilets











# **Fountain Court Toilets**









Accessible Toilet



#### Step to enter women's toilets



Step to enter men's toilets