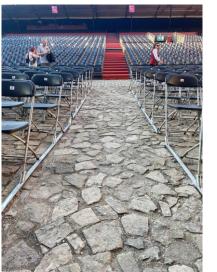

# Auditorium Floor Seating

### Back to Map 🔭

Step Free Access to seats in Blocks B, C and D

Walkway between Blocks A and C

### Block B/D seating

Block C seating

Block C aisles