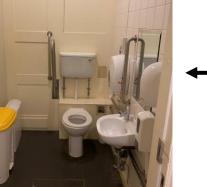

to Auditorium Wheelchair Platform:



# Auditorium Floor Seating

### Back to Map 🔭



Step Free Access to seats in Blocks B, C and D

Walkway between Blocks A and C





### Block B/D seating





Block C seating





Block C aisles

# **Auditorium Tiered Seating**



Back to Map Ҡ

Blocks A & AUC. This is tiered seating starting at floor level. Block AUC is under cover. There are up to 34 steps to climb here, depending on which row guests are seated in.



Alternative route to seats in block A/AUC. Underpass with stone terrain followed by stairs.



# Base Court Toilets (Closest to the Auditorium)





Accessible Toilet



Women's / men's toilets

# **East Front Toilets**

### Back to Map 🔭





Accessible Toilet

> Women's / men's toilets











# **Fountain Court Toilets**









Accessible Toilet



#### Step to enter women's toilets



Step to enter men's toilets