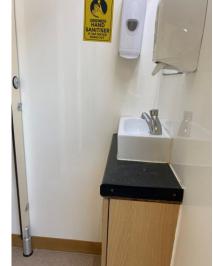

# Base Court Toilets (Closest to the Auditorium)

Accessible Toilet

Women's / men's toilets

# **East Front Toilets**

### Back to Map 🔭

Accessible Toilet

> Women's / men's toilets