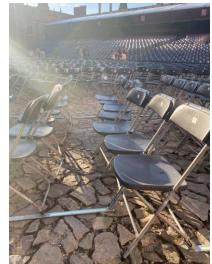

# Auditorium Floor Seating

### Back to Map 🔭

Step Free Access to seats in Blocks B, C and D

Walkway between Blocks A and C

### Block B/D seating

Block C seating

Block C aisles