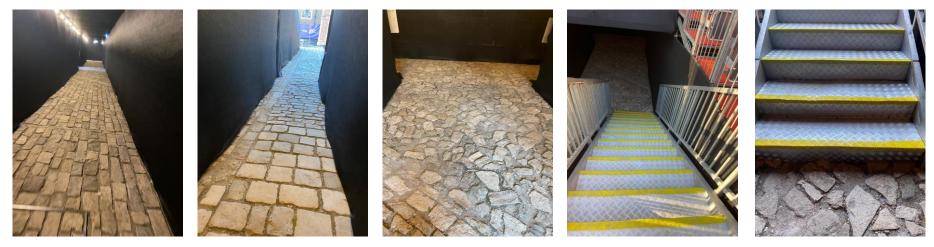

Alternative route to seats in block A/AUC. Underpass with stone terrain followed by stairs.