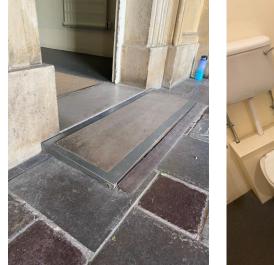

ourt to Auditorium Wheelchair Platform:



# Auditorium Floor Seating

### Back to Map 🔭



Step Free Access to seats in Blocks B, C and D

Walkway between Blocks A and C





### Block B/D seating





Block C seating





Block C aisles

# **Auditorium Tiered Seating**



Back to Map Ҡ

Blocks A & AUC. This is tiered seating starting at floor level. Block AUC is under cover. There are up to 34 steps to climb here, depending on which row guests are seated in.



Alternative route to seats in block A/AUC. Underpass with stone terrain followed by stairs.



# Base Court Toilets (Closest to the Auditorium)





Accessible Toilet



Women's / men's toilets

# **East Front Toilets**

### Back to Map 🔭





Accessible Toilet

> Women's / men's toilets











# **Fountain Court Toilets**









Accessible Toilet



#### Step to enter women's toilets



Step to enter men's toilets