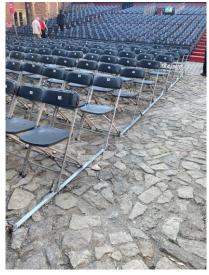

# Auditorium Floor Seating

### Back to Map 🔭

Step Free Access to seats in Blocks B, C and D

Walkway between Blocks A and C

### Block B/D seating

Block C seating

Block C aisles