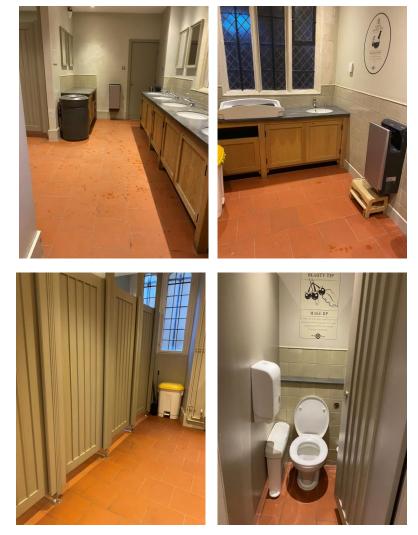

# **East Front Toilets**

### Back to Map 🔭

Accessible Toilet

> Women's / men's toilets