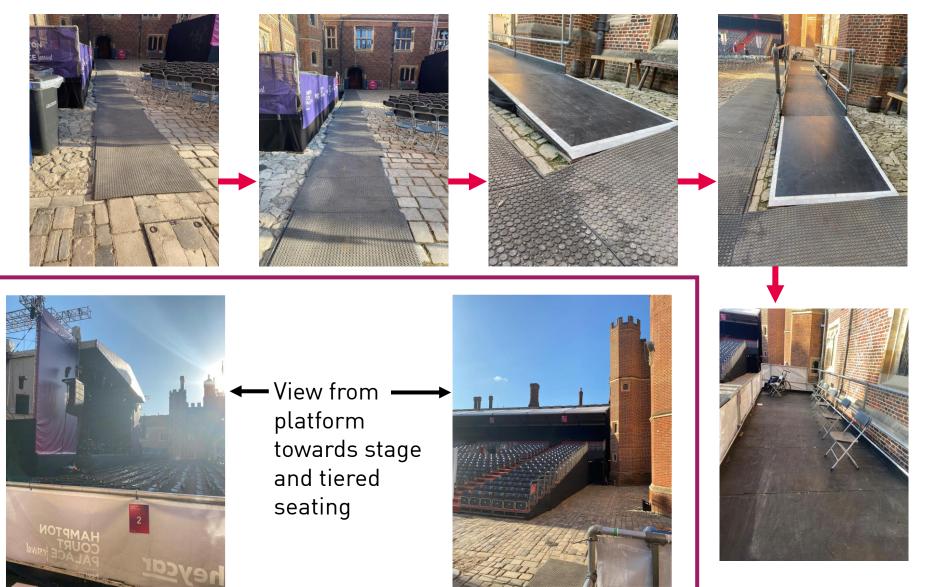

# **Wheelchair Platform**

Route from Clock Court to Auditorium Wheelchair Platform: