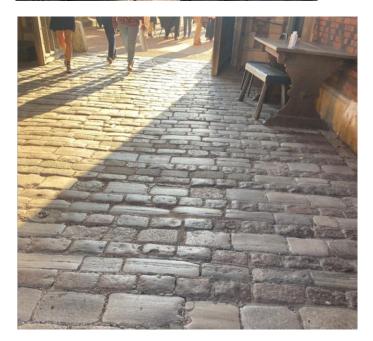

### Hampton Court Palace Festival **Terrain Guide**

Click on any red/yellow circle on the map to see the area in detail

Click Back to Map 🔭 on each page to return here

If you have any queries feel free to <u>submit a request</u> through our FAQ page



#### Back to Map 🔭

### Accessible Car Park



For Blue Badge holders, located by West Gate. Routes to East Front Gardens via <u>The Wilderness</u>, or to the Auditorium via <u>West Gate</u>

### **General Car Park**



# **The Wilderness**

### Back to Map Ҡ

This is also the route to get from the Accessible Car Park to the East Front Gardens:



# West Gate



Entry route from Hampton Court Bridge, train station, Accessible Car Park



Ticket scanning & security point for entry into Base Court (Auditorium)



### **East Front Gardens**

### Back to Map Ҡ



Palace Lawns and Food Traders avenue



#### Gravel and grass terrain





# **East Front Gardens**

Gravel and grass terrain in the East Front Gardens

### Back to Map 🔭

First Aid point

East Front Picnic Creche drop-off point

Entry to reach Auditorium via inside the Palace

> Bag checks at this point

Route to Base Court (Auditorium): East Front Gardens Fountain Clock Court Base Court







### Fountain-side Gazebos





#### Located in the East Front Gardens

### **Inside the Palace**



# **Clock Court**

Theatre Bar

Route to Base Court (Auditorium):



# **Wheelchair Platform**

Route from Clock Court to Auditorium Wheelchair Platform:



# Auditorium Floor Seating

### Back to Map 🔭



Step Free Access to seats in Blocks B, C and