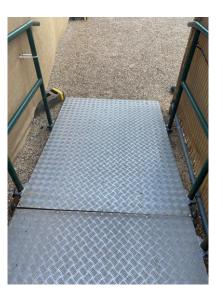

# **Wheelchair Platform**

Route from Clock Court to Auditorium Wheelchair Platform: