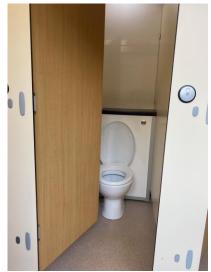

# Base Court Toilets (Closest to the Auditorium)

Accessible Toilet

Women's / men's toilets

# **East Front Toilets**

### Back to Map 🔭

Accessible Toilet

> Women's / men's toilets