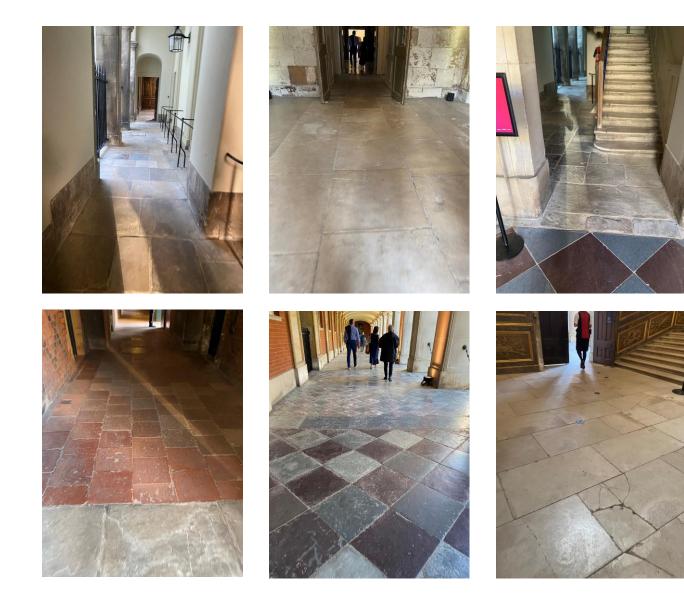

is is also the route to get from the Accessible Car Park to the East Front Gardens:



# West Gate



Entry route from Hampton Court Bridge, train station, Accessible Car Park



Ticket scanning & security point for entry into Base Court (Auditorium)



### **East Front Gardens**

### Back to Map Ҡ



Palace Lawns and Food Traders avenue



#### Gravel and grass terrain





# **East Front Gardens**

Gravel and grass terrain in the East Front Gardens

### Back to Map 🔭

First Aid point

East Front Picnic Creche drop-off point

Entry to reach Auditorium via inside the Palace

> Bag checks at this point

Route to Base Court (Auditorium): East Front Gardens Fountain Clock Court Base Court







### Fountain-side Gazebos





#### Located in the East Front Gardens

### **Inside the Palace**



# **Clock Court**

Theatre Bar

Route to Base Court (Auditorium):



# **Wheelchair Platform**

Route from Clock Court to Auditorium Wheelchair Platform:



# Auditorium Floor Seating

### Back to Map 🔭



Step Free Access to seats in Blocks B, C and D

Walkway between Blocks A and C





### Block B/D seating





Block C seating





Block C aisles

# **Auditorium Tiered Seating**



Back to Map Ҡ

Blocks A & AUC. This is tiered seating starting at floor level. Block AUC is under cover. There are up to 34 steps to climb here, depending on which row guests are seated in.



Alternative route to seats in block A/AUC. Underpass with stone terrain followed by stairs.



# Base Court Toilets (Closest to the Auditorium)





Accessible Toilet



Women's / men's toilets

# **East Front Toilet