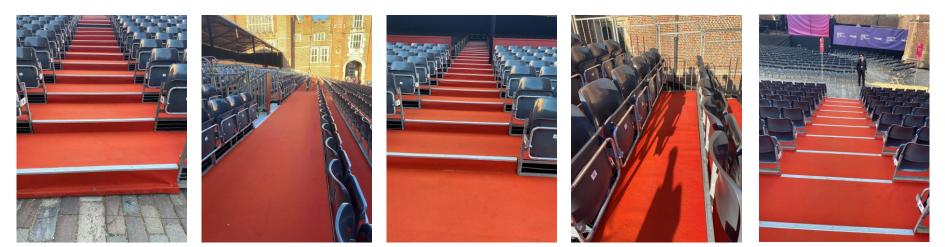

# **Auditorium Tiered Seating**

Back to Map Ҡ

Blocks A & AUC. This is tiered seating starting at floor level. Block AUC is under cover. There are up to 34 steps to climb here, depending on which row guests are seated in.

Alternative route to seats in block A/AUC. Underpass with stone terrain followed by stairs.